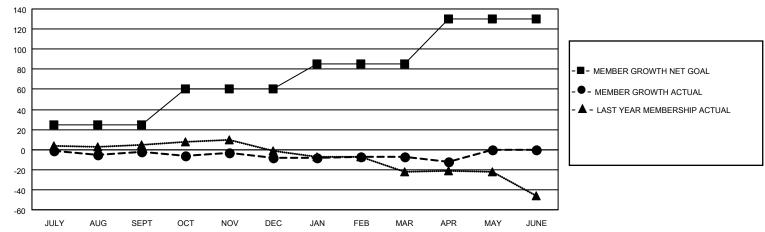

#### GOALS AND ACTUAL MEMBERS CUMULATIVE

| DROPPED CLUBS: 1 |    | 16 CLUBS OF 38 ADDED 1 OR<br>MORE NEW MEMBERS | GENDER DISTRIBUTION                |              |  |
|------------------|----|-----------------------------------------------|------------------------------------|--------------|--|
|                  |    | WORE NEW WEIWBERS                             | MALE                               | 298 (54.98%) |  |
|                  |    |                                               | FEMALE                             | 244 (45.02%) |  |
| DROPPED MEMBERS  |    |                                               | NON BINARY                         | 0 (0.00%)    |  |
|                  |    |                                               | PREFER NOT TO ANSWER               | 0 (0.00%)    |  |
| DECEASED         | 2  |                                               |                                    |              |  |
| CLUB CANCELLED   | 0  | CLICK HERE FOR CUMULATIVE                     | TOTAL FAMILY UNIT MEMBERS 99       |              |  |
| OTHER            | 44 | MEMBERSHIP DATA                               |                                    |              |  |
| TOTAL            | 46 |                                               | FAMILY MEMBERS PAYING HALF DUES 52 |              |  |
|                  |    |                                               |                                    |              |  |